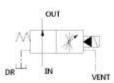

## SF - 03, 06, 10

Solenoid operated flow control valve SF series is composed of adjustable flow control valve and solenoid valve. The circuit is open normally, when turn the solenoid valve on, the flow is adjustable.

Flow control valve SF series is used on circuit with both fast-slow speed.

SF-03/06/10

| Model<br>No. | Valve<br>Size | Max. Pressure<br>kgf/cm <sup>2</sup> | Max.<br>Flow<br>(l/min) | Pilot Valve<br>Type | * Weight<br>(Kg) |
|--------------|---------------|--------------------------------------|-------------------------|---------------------|------------------|
| SF-03        | 3/8           | 250                                  | 60                      | DSG-01-2B2          | 2.9              |
| SF-06        | 3/4           |                                      | 120                     |                     | 5.5              |
| SF-10        | 1-1/4         |                                      | 240                     |                     | 8.6              |