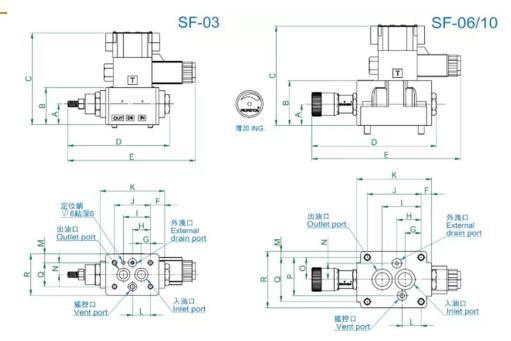

Flow control valve SF series is used on circuit with both fast-slow speed.

SF-03/06/10

| Model<br>No. | Valve<br>Size | Max. Pressure<br>kgf/cm <sup>2</sup> | Max.<br>Flow<br>(l/min) | Pilot Valve<br>Type | * Weight<br>(Kg) |
|--------------|---------------|--------------------------------------|-------------------------|---------------------|------------------|
| SF-03        | 3/8           | 250                                  | 60                      | DSG-01-2B2          | 2.9              |
| SF-06        | 3/4           |                                      | 120                     |                     | 5.5              |
| SF-10        | 1-1/4         |                                      | 240                     |                     | 8.6              |

SF - 03, 06, 10